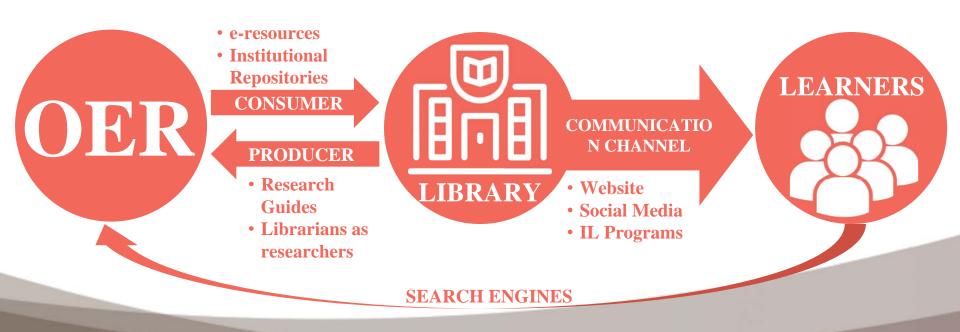

Role of the Library in the Implementation of OER to support the Learning & Teaching Process

# Libraries serve as a communication channel towards OER utilization to learners (students, faculty, researchers, etc.)

4.

Library initiatives, plans, experiences and innovations

Hosting of Philippine Epics and Ballads Archive