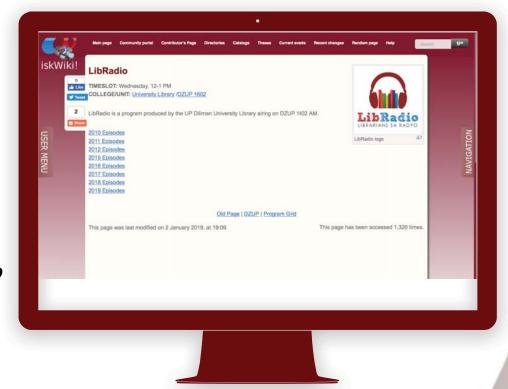

## **MOOCs**

LibRadio:
Librarians sa Radyo
Podcasts at
iskWiki!

(http://dzup.org)