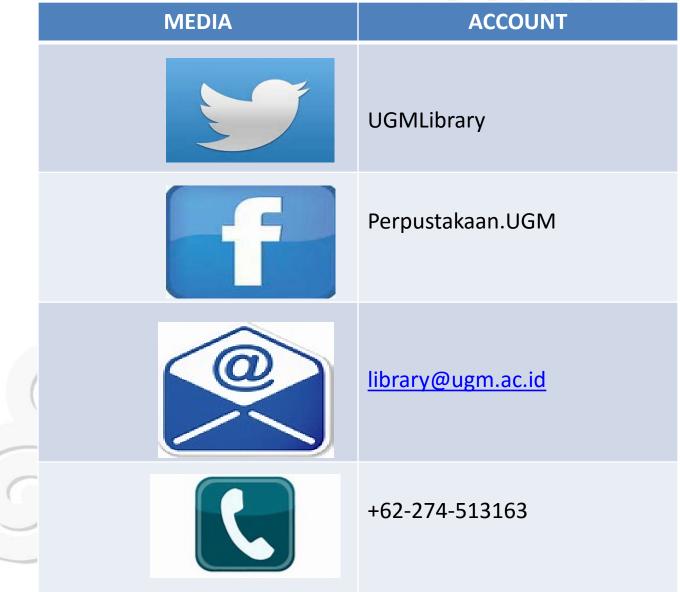

e of valid ID card
- Membership activation at either the Central or Faculty/School Libraries
- Every library user of UGM is entitled to borrow 1 (printed) book within 3 days (or more if possible)
- Overdue books are subject to fines of which the amount depends on the lending library terms of services.



# **UGM Library Membership Mechanism** Users Inte Access to OPAC Library A Library C **Library B** Users activate membership at each unit

#### Locally Rooted, Globally Respected



#### Locally Rooted, Globally Respected



# **Mobile Library**

Any time & Any Where about Library





Application available at Googleplay & IStore

Informasi lebih lanjut: library@ugm.ac.id

Users can access:

Integrated catalog News & Agenda Loan transaction Library location E-Resources



**CONTACT US** 



Locally Rooted, Globally Respected