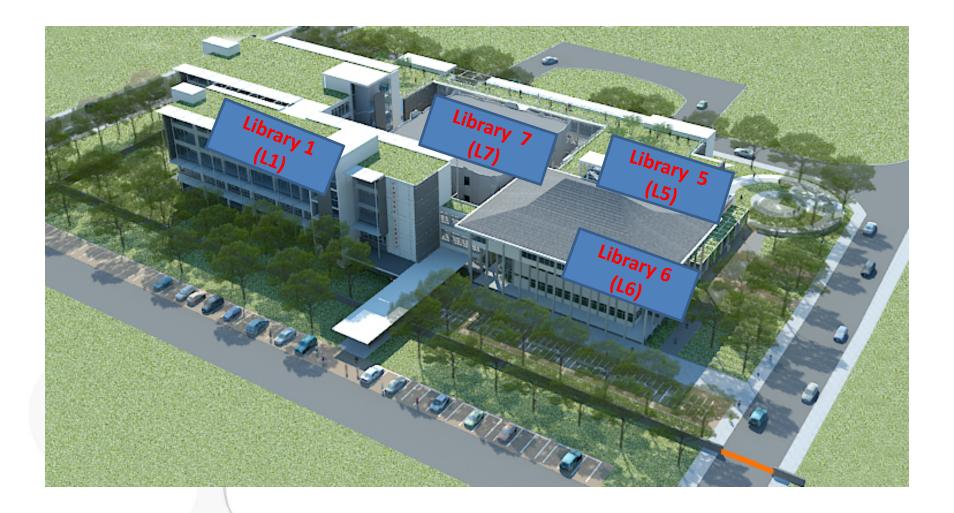

# LIBRARIES within UGM



School Libraries (Vocational & Postgraduate)

Locally Rooted, Globally Respected



# **SERVICE HOURS**

Monday - Thursday: 07.30 - 19.45 Friday : 07.30 - 20.00

(Friday Prayer Break : 11.30 - 13.00)

Saturday : 08.00 - 12.00

Reading Room: Saturday: 08.00 – 16.00 Sunday: 08.00 – 12.00 WoW Room, Rare Collection, and Discussion Room Monday-Thursday 07:30 – 16:00 Friday 07:30 – 16.30 (Friday Prayer Break: 11:30 – 13:00)



# **CENTRAL LIBRARY SERVICES**

Information Desk **IT Helpdesk** User guides/supervision Membership & Loan Clearance **Book Loan Service Reference Service Periodical Collection** 

**Theses & Dissertations Research Reports Rare Collection** Sampoerna Corner Windows of the World **Discussion Rooms Reading Rooms** 

# Central Library Building Area



#### Locally Rooted, Globally Respected

#### www.ugm.ac.id

0



-Infodesk

• Penyerahan Karya Akhir

ebas Pustaka

- Aktifası email UGM

Locally Rooted, Globally Respected





# Building L7 Floor 1

#### Book Loan & Return





#### **SAMPOERNA CORNER**

Locally Rooted, Globally Respected





Library 6 (L6)

Locally Rooted, Globally Respected



# **Building L5 Floor 2**



# **Electronic Theses & Dissertations**

Locally Rooted, Globally Respected



### Floor 3



**Research Collection** 

# **Building L5**

### Floor 2



#### **READING CAFE**







#### Building L1 Floor 1 & 2







Locally Rooted, Globally Respected











### **Building L1 Floor 1**

# Windows of the World

Locally Rooted, Globally Respected

# **Activities**



### Workshops, Talkshows, Book Reviews, **E