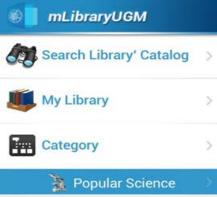

# **Mobile Library**

Any time & Any Where about Library

Application available at Googleplay & IStore

Informasi lebih lanjut: library@ugm.ac.id

Users can access:

Integrated catalog News & Agenda Loan transaction Library location E-Resources