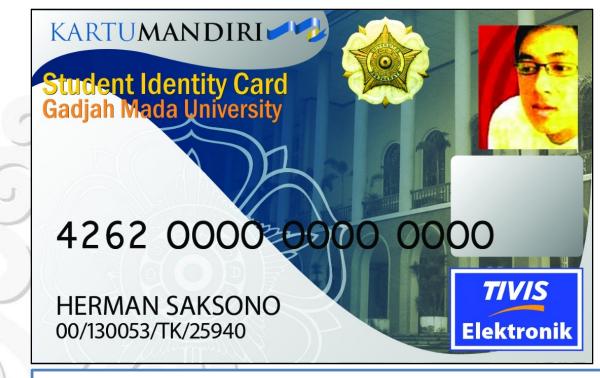

# **MEMBERSHIP CARD**

All students use student ID card (Gamacard) as library membership card and other purposes