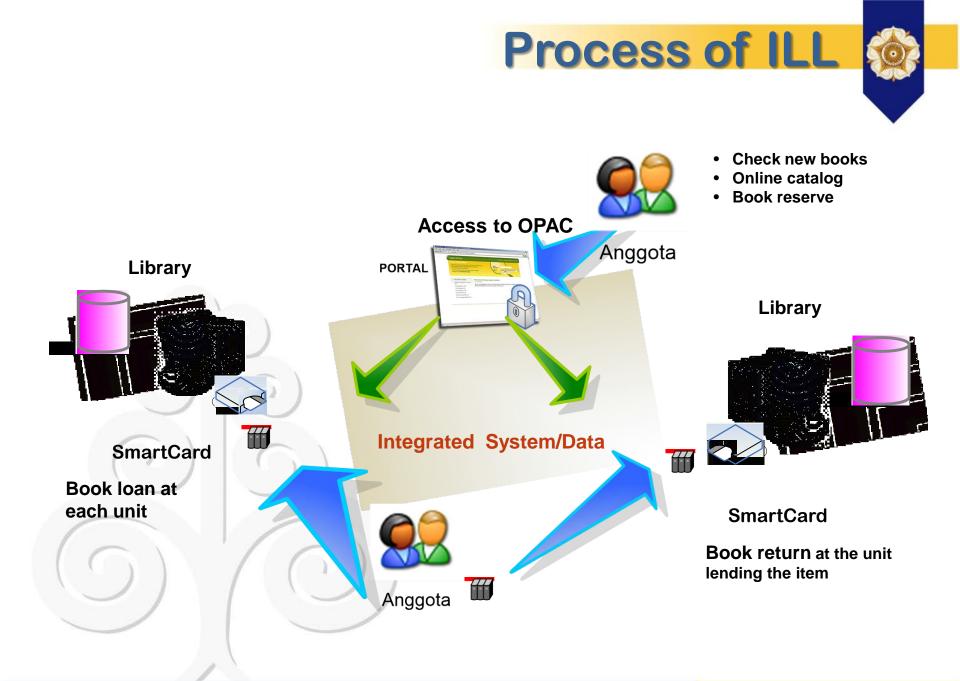

# Interlibrary Loan

**LIBRARIES** Central Medical Dentistry **Veterinary Medicine** Natural Sciences & Maths Geography Biology Engineering Politics & Social Sciences **Cultural Sciences** Psychology Philosophy **Economics & Business** Law Forestry Agricultural Technology Animal Husbandry Agriculture **Vocational School** 

INTEGRATED LIBRARY
WITHIN UGM CAMPUS

**INTEGRATED SIPUS** 

SIPUS.SIMASTER.UGM.AC.ID

OPAC.LIB.UGM.AC.ID

#### INTEGRATED CATALOG

**GAMACARD** as Library Card

# Interlibrary Lending (ILL) Terms of Service (within UGM Campus)

- Issuance of valid ID card
- Membership activation at either the Central or Faculty/School Libraries
- Every library user of UGM is entitled to borrow 1 (printed) book within 3 days (or more if possible)
- Overdue books are subject to fines of which the amount depends on the lending library terms of services.

# **UGM Library Membership Mechanism** Users Inte Access to OPAC Library A Library C **Library B** Users activate membership at each unit